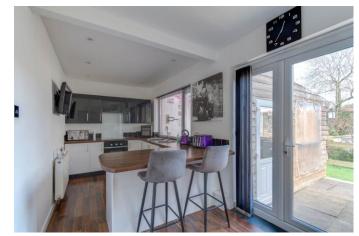

Situated down a quiet side road, upon approach to the property there is a large gravel front garden with pathway leading down to the entrance porch.

Moving inside, the property briefly comprises of a welcoming entrance hallway with storage cupboard; stylish lounge; modern and open plan kitchen/diner with breakfast bar, fitted oven/hob and patio door at the rear for access into the garden; utility room with space for freestanding appliances; garden room currently being used as a bar; two double bedrooms with the front bedroom benefiting from a built-in wardrobe; single box room with fitted cupboards; finally a contemporary designed family shower room with walk-in corner shower cubicle.

#### **Details:**

Lounge 13'6" x 11'6" (4.11m x 3.5m)

**Kitchen/Diner** 17'8" x 7'6" (5.38m x 2.29m)

**Utility Room** 16'5" x 4'5" (5m x 1.35m)

**Garden Room** 12'5" x 10'3" (3.78m x 3.12m)

**Bedroom One** 11'7" x 8'11" (3.53m x 2.72m)