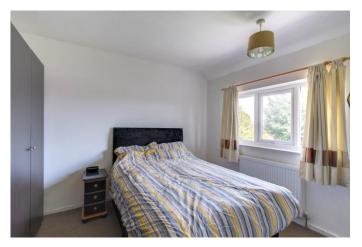

Situated down a quiet side road, upon approach to the property there is a large gravel front garden with pathway leading down to the entrance porch.

Moving inside, the property briefly comprises of a welcoming entrance hallway with storage cupboard; stylish lounge; modern and open plan kitchen/diner with breakfast bar, fitted oven/hob and patio door at the rear for access into the garden; utility room with space for freestanding appliances; garden room currently being used as a bar; two double bedrooms with the front bedroom benefiting from a built-in wardrobe; single box room with fitted cupboards; finally a contemporary designed family shower room with walk-in corner shower cubicle.

#### **Details:**

Lounge 13'6" x 11'6" (4.11m x 3.5m)

**Kitchen/Diner** 17'8" x 7'6" (5.38m x 2.29m)

**Utility Room** 16'5" x 4'5" (5m x 1.35m)

**Garden Room** 12'5" x 10'3" (3.78m x 3.12m)

**Bedroom One** 11'7" x 8'11" (3.53m x 2.72m)

**Bedroom Two** 11'2" x 9'9" (3.4m x 2.97m)

**Bedroom Three** 6'6" x 6'2" (1.98m x 1.88m)

**Bathroom** 8'4" x 5'7" (2.54m x 1.7m)

Hallway

Landing

**EPC Rating:** To be confirmed

**Council Tax Band:** B (tbc by solicitors). **Tenure:** Freehold (tbc by solicitors).