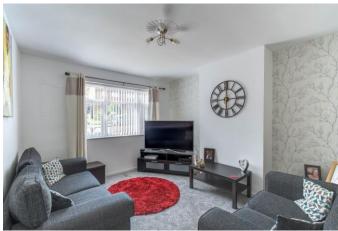

Situated down a quiet side road, upon approach to the property there is a large gravel front garden with pathway leading down to the entrance porch.

Moving inside, the property briefly comprises of a welcoming entrance hallway with storage cupboard; stylish lounge; modern and open plan kitchen/diner with breakfast bar, fitted oven/hob and patio door at the rear for access into the garden; utility room with space for freestanding appliances; garden room currently being used as a bar; two double bedrooms with the front bedroom benefiting from a built-in wardrobe; single box room with fitted cupboards; finally a contemporary designed family shower room with walk-in corner shower cubicle.

#### **Details:**

Lounge 13'6" x 11'6" (4.11m x 3.5m)

**Kitchen/Diner** 17'8" x 7'6" (5.38m x 2.29m)

**Utility Room** 16'5" x 4'5" (5m x 1.35m)

**Garden Room** 12'5" x 10'3" (3.78m x 3.12m)

**Bedroom One** 11'7" x 8'11" (3.53m x 2.72m)