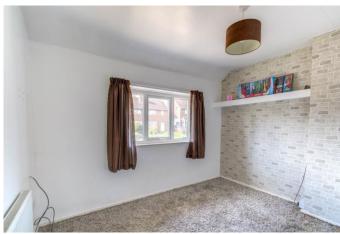

Situated down a quiet side road, upon approach to the property there is a large gravel front garden with pathway leading down to the entrance porch.

Moving inside, the property briefly comprises of a welcoming entrance hallway with storage cupboard; stylish lounge; modern and open plan kitchen/diner with breakfast bar, fitted oven/hob and patio door at the rear for access into the garden; utility room with space for freestanding appliances; garden room currently being used as a bar; two double bedrooms with the front bedroom benefiting from a built-in wardrobe; single box room with fitted cupboards; finally a contemporary designed family shower room with walk-in corner shower cubicle.

**Bedroom Two** 11'2" x 9'9" (3.4m x 2.97m)

**Bedroom Three** 6'6" x 6'2" (1.98m x 1.88m)

**Bathroom** 8'4" x 5'7" (2.54m x 1.7m)

Hallway

Landing

**EPC Rating:** To be confirmed

**Council Tax Band:** B (tbc by solicitors). **Tenure:** Freehold (tbc by solicitors).