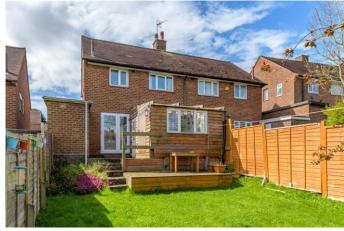

#### **Description:**

This spacious and well-presented, three-bedroom semidetached house is situated in the sought after area of Rednal, Birmingham. Ideal for first time buyers looking for the perfect family home which is ready to move in to and amenities including shops, schools and parks all located nearby.

Situated down a quiet side road, upon approach to the property there is a large gravel front garden with pathway leading down to the entrance porch.

Moving inside, the property briefly comprises of a welcoming entrance hallway with storage cupboard; stylish lounge; modern and open plan kitchen/diner with breakfast bar, fitted oven/hob and patio door at the rear for access into the garden; utility room with space for freestanding appliances; garden room currently being used as a bar; two double bedrooms with the front bedroom benefiting from a built-in wardrobe; single box room with fitted cupboards; finally a contemporary designed family shower room with walk-in corner shower cubicle.

The rear garden is a very good size comprising of mostly lawn with a raised decking area ideal for outdoor furnishings. There is also space at the rear for a large shed as well as large fence panels running along all borders providing additional privacy and security.