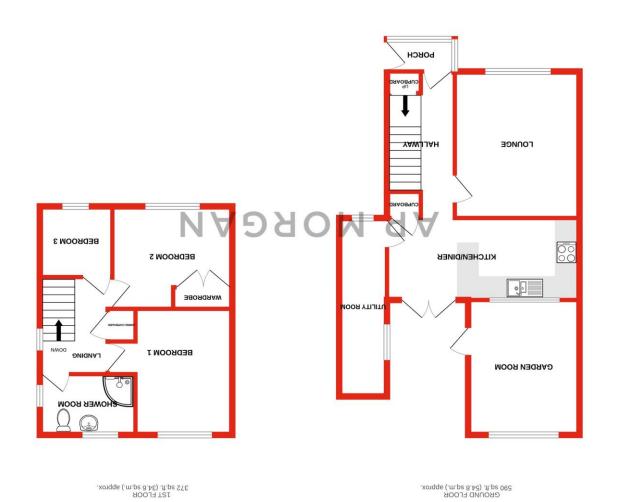

Situated down a quiet side road, upon approach to the property there is a large gravel front garden with pathway leading down to the entrance porch.

Moving inside, the property briefly comprises of a welcoming entrance hallway with storage cupboard; stylish lounge; modern and open plan kitchen/diner with breakfast bar, fitted oven/hob and patio door at the rear for access into the garden; utility room with space for freestanding appliances; garden room currently being used as a bar; two double bedrooms with the front bedroom benefiting from a built-in wardrobe; single box room with fitted cupboards; finally a contemporary designed family shower room with walk-in corner shower cubicle.

#### **Details:**

Lounge 13'6" x 11'6" (4.11m x 3.5m)

**Kitchen/Diner** 17'8" x 7'6" (5.38m x 2.29m)

**Utility Room** 16'5" x 4'5" (5m x 1.35m)

**Garden Room** 12'5" x 10'3" (3.78m x 3.12m)

**Bedroom One** 11'7" x 8'11" (3.53m x 2.72m)

**Bedroom Two** 11'2" x 9'9" (3.4m x 2.97m)

**Bedroom Three** 6'6" x 6'2" (1.98m x 1.88m)

**Bathroom** 8'4" x 5'7" (2.54m x 1.7m)

Hallway

Landing

**EPC Rating:** To be confirmed

**Council Tax Band:** B (tbc by solicitors). **Tenure:** Freehold (tbc by solicitors).