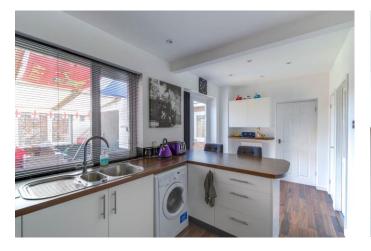

Situated down a quiet side road, upon approach to the property there is a large gravel front garden with pathway leading down to the entrance porch.

Moving inside, the property briefly comprises of a welcoming entrance hallway with storage cupboard; stylish lounge; modern and open plan kitchen/diner with breakfast bar, fitted oven/hob and patio door at the rear for access into the garden; utility room with space for freestanding appliances; garden room currently being used as a bar; two double bedrooms with the front bedroom benefiting from a built-in wardrobe; single box room with fitted cupboards; finally a contemporary designed family shower room with walk-in corner shower cubicle.