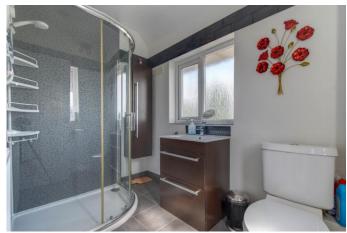

Situated down a quiet side road, upon approach to the property there is a large gravel front garden with pathway leading down to the entrance porch.

Moving inside, the property briefly comprises of a welcoming entrance hallway with storage cupboard; stylish lounge; modern and open plan kitchen/diner with breakfast bar, fitted oven/hob and patio door at the rear for access into the garden; utility room with space for freestanding appliances; garden room currently being used as a bar; two double bedrooms with the front bedroom benefiting from a built-in wardrobe; single box room with fitted cupboards; finally a contemporary designed family shower room with walk-in corner shower cubicle.

**Bedroom Two** 11'2" x 9'9" (3.4m x 2.97m)

**Bedroom Three** 6'6" x 6'2" (1.98m x 1.88m)

**Bathroom** 8'4" x 5'7" (2.54m x 1.7m)

Hallway

Landing

**EPC Rating:** To be confirmed

**Council Tax Band:** B (tbc by solicitors). **Tenure:** Freehold (tbc by solicitors).