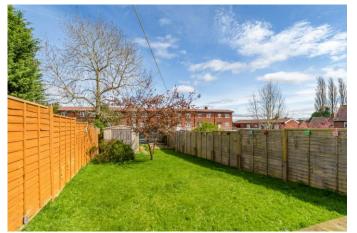

The rear garden is a very good size comprising of mostly lawn with a raised decking area ideal for outdoor furnishings. There is also space at the rear for a large shed as well as large fence panels running along all borders providing additional privacy and security.