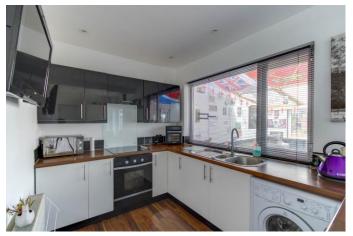

Situated down a quiet side road, upon approach to the property there is a large gravel front garden with pathway leading down to the entrance porch.

Moving inside, the property briefly comprises of a welcoming entrance hallway with storage cupboard; stylish lounge; modern and open plan kitchen/diner with breakfast bar, fitted oven/hob and patio door at the rear for access into the garden; utility room with space for freestanding appliances; garden room currently being used as a bar; two double bedrooms with the front bedroom benefiting from a built-in wardrobe; single box room with fitted cupboards; finally a contemporary designed family shower room with walk-in corner shower cubicle.

#### **Details:**

Lounge 13'6" x 11'6" (4.11m x 3.5m)

**Kitchen/Diner** 17'8" x 7'6" (5.38m x 2.29m)

**Utility Room** 16'5" x 4'5" (5m x 1.35m)

**Garden Room** 12'5" x 10'3" (3.78m x 3.12m)

**Bedroom One** 11'7" x 8'11" (3.53m x 2.72m)