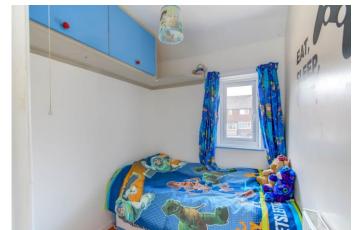

Situated down a quiet side road, upon approach to the property there is a large gravel front garden with pathway leading down to the entrance porch.

Moving inside, the property briefly comprises of a welcoming entrance hallway with storage cupboard; stylish lounge; modern and open plan kitchen/diner with breakfast bar, fitted oven/hob and patio door at the rear for access into the garden; utility room with space for freestanding appliances; garden room currently being used as a bar; two double bedrooms with the front bedroom benefiting from a built-in wardrobe; single box room with fitted cupboards; finally a contemporary designed family shower room with walk-in corner shower cubicle.

**Bedroom Two** 11'2" x 9'9" (3.4m x 2.97m)

**Bedroom Three** 6'6" x 6'2" (1.98m x 1.88m)

**Bathroom** 8'4" x 5'7" (2.54m x 1.7m)

Hallway

Landing

**EPC Rating:** To be confirmed

**Council Tax Band:** B (tbc by solicitors). **Tenure:** Freehold (tbc by solicitors).