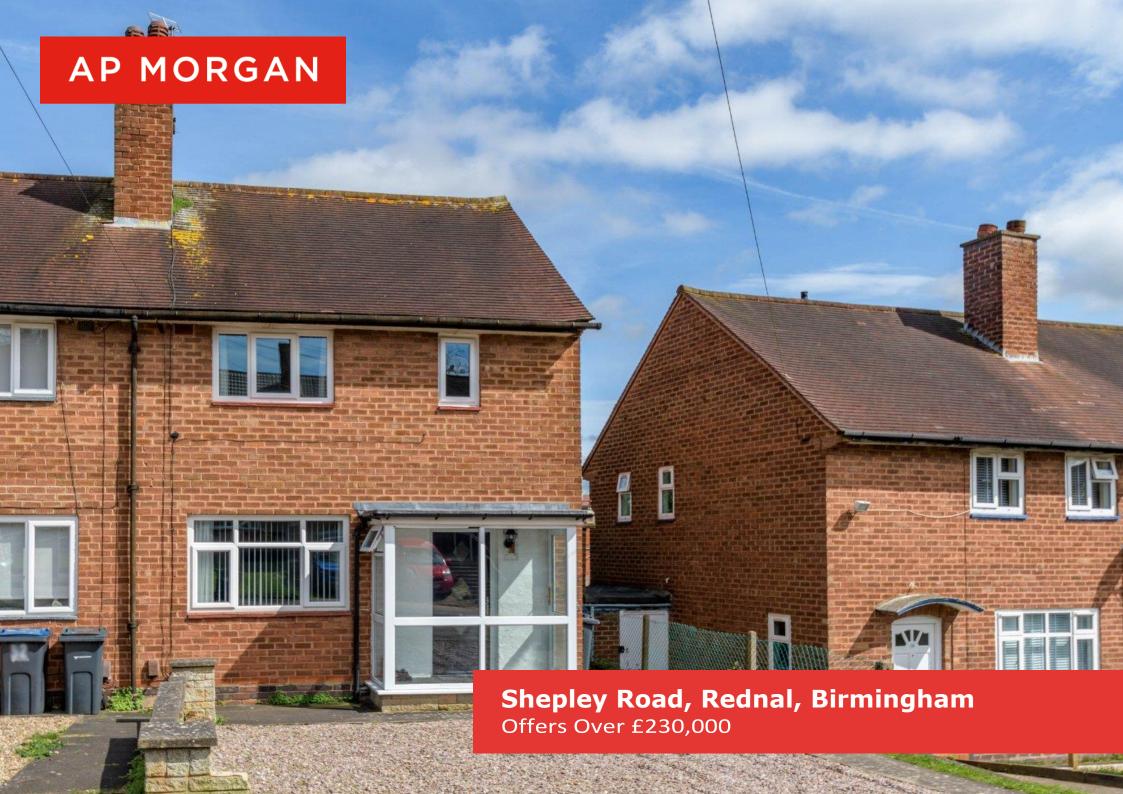

#### **Description:**

This spacious and well-presented, three-bedroom semidetached house is situated in the sought after area of Rednal, Birmingham. Ideal for first time buyers looking for the perfect family home which is ready to move in to and amenities including shops, schools and parks all located nearby.

Situated down a quiet side road, upon approach to the property there is a large gravel front garden with pathway leading down to the entrance porch.

Moving inside, the property briefly comprises of a welcoming entrance hallway with storage cupboard; stylish lounge; modern and open plan kitchen/diner with breakfast bar, fitted oven/hob and patio door at the rear for access into the garden; utility room with space for freestanding appliances; garden room currently being used as a bar; two double bedrooms with the front bedroom benefiting from a built-in wardrobe; single box room with fitted cupboards; finally a contemporary designed family shower room with walk-in corner shower cubicle.

Situated in Rednal, Shepley Road is well-located for access to Lickey and Waseley Hills, in addition to Rubery High Street offering a range of convenience stores and within a near distance to the Golf Course. The surrounding areas provide additional shopping, schooling, and leisure facilities, including Birmingham Great Park and the new Longbridge development with excellent shopping, entertainment, and restaurants. Rednal and Rubery provide good transport links for commuters with easy access to the motorway network.